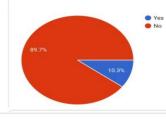

# Google forms

- Survey on "need of environmental conservation" among students
  - https://docs.google.com/forms/d/13pvA5KZb9lZER8h68quCHpPGS\_E-LSwbuvO9\_ZGmHEQ/edit#responses
- Survey on "Drug abuse "
  - https://docs.google.com/forms/d/e/1FAIpQLSdtMSpHG0cNbgkmHFnyCWN\_fhf 0FOUgaKSsoXvbcXUNQ\_Arog/viewform?usp=sf\_link