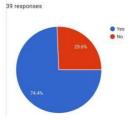

# Google forms

- Survey on "need of environmental conservation" among students
  - https://docs.google.com/forms/d/13pvA5KZb9lZER8h68quCHpPGS\_E-LSwbuvO9\_ZGmHEQ/edit#responses
- Survey on "Drug abuse "
  - https://docs.google.com/forms/d/e/1FAIpQLSdtMSpHG0cNbgkmHFnyCWN\_fhf 0FOUgaKSsoXvbcXUNQ\_Arog/viewform?usp=sf\_link