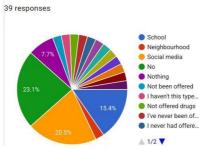

# Google forms

- Survey on "need of environmental conservation" among students
  - https://docs.google.com/forms/d/13pvA5KZb9lZER8h68quCHpPGS\_E-LSwbuvO9\_ZGmHEQ/edit#responses
- Survey on "Drug abuse "
  - https://docs.google.com/forms/d/e/1FAIpQLSdtMSpHG0cNbgkmHFnyCWN\_fhf 0FOUgaKSsoXvbcXUNQ\_Arog/viewform?usp=sf\_link