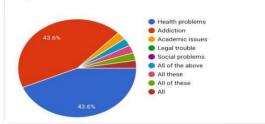

# Google forms

- Survey on "need of environmental conservation" among students
  - https://docs.google.com/forms/d/13pvA5KZb9lZER8h68quCHpPGS\_E-LSwbuvO9\_ZGmHEQ/edit#responses
- Survey on "Drug abuse "
  - https://docs.google.com/forms/d/e/1FAIpQLSdtMSpHG0cNbgkmHFnyCWN\_fhf 0FOUgaKSsoXvbcXUNQ\_Arog/viewform?usp=sf\_link