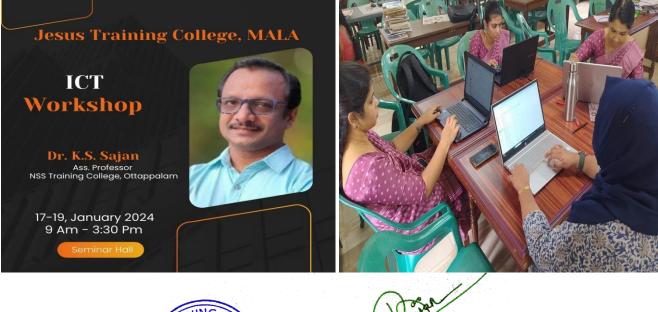

#### Workshop for ICT.

An ICT (Information and Communication Technology) workshop was conducted for student teachers in their 4th semester of the B.Ed. program on 17th to 19th of January 2024. This workshop aimed to equip them with the necessary skills and knowledge to integrate communication and ICT effectively into their teaching practices. The first day dealt with various ICT tools and platforms for communication and teaching. Develop skills in using ICT tools for lesson planning, resource creation, and assessment. Discussion on strategies for effective communication in the digital classroom was done using spreadsheet, google doc, creating E-content development, google slides, google form etc. second day was concerned with more such tools as Canva, Trello, Ed puzzle, YouTube, google classroom etc. the third day added new trends of AI (artificial intelligence) in creating a blog, website, online assessment tools, video editing tools, mobile apps and voice typing etc.