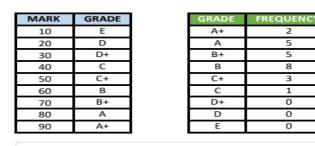

#### Step 7

- Calculate Grades
- Please enter or copy the below formula into a blank cell where you want to get the result:

=lF(B2>=90,"A",IF(B2>=80."B",IF(B2>=70."C",IF(B2>=60,"D""."F"))))

Explanation of this complex nested IF formula:

- If the Score (in cell B2) is equal or greater than 90. Then the student gets an A.
- If the Score is equal or greater than 80. then the student gets a B.
- If the Score is equal or greater than 70, then the student gets a C.
- If the Score is equal or greater than 60, then the student gets a D.
- Otherwise the student gets F.

| SL NO | NAME                  | SCORE       | PERCENTAGE | GRADE |  |  |  |
|-------|-----------------------|-------------|------------|-------|--|--|--|
| 1     | AMLINE ROSE LALU      | 13          | 65         | В     |  |  |  |
| 2     | AMRUTHA C HARI        | 15          | 75         | B+    |  |  |  |
| 5     | ANANYA SUDHEESH       | 17          | 85         | Α     |  |  |  |
| 6     | ANNA BINNY            | 15          | 75         | B+    |  |  |  |
| 7     | ANNA ROSE THOMAS      | 13          | 65         | В     |  |  |  |
| 3     | ANOINA JIMMY          | 17          | 85         | Α     |  |  |  |
| 4     | ANITTA JOY            | 16          | 16 80      |       |  |  |  |
| 8     | ARCHANA K A           | 13          | 65         | В     |  |  |  |
| 10    | ARDHRA K V            | 9           | 45         | С     |  |  |  |
| 9     | ASWANI RAMESH         | 14          | 70         | B+    |  |  |  |
| 26    | BINANYA CHARI         | 15          | 75         | B+    |  |  |  |
| 13    | DAYAMARY DAVIS        | 17          | 85         | Α     |  |  |  |
| 11    | DEVANANDHA PS         | 18          | 18 90      |       |  |  |  |
| 12    | DHAYA K S             | 17          | 85         | Α     |  |  |  |
| 14    | HENRICA ROSE          | 20          | 100        | A+    |  |  |  |
| 15    | KRINENDHU C R         | 10          | 50         | C+    |  |  |  |
| 16    | LAKSHMI P S           | 14          | 70         | B+    |  |  |  |
| 17    | LAKSHMI T PRASAD      | 15          | 75         | B+    |  |  |  |
| 18    | MEENAKSHI C A         | 11          | 55         | C+    |  |  |  |
| 19    | NIVEDHYA P R          | 11          | 55         | C+    |  |  |  |
| 20    | PAVITHRA A S          | 13          | 65         | В     |  |  |  |
| 21    | REDHUNANTHA           | 13          | 65         | В     |  |  |  |
| 23    | SADHIKATHUL AMINA P S | 13          | 65         | В     |  |  |  |
| 24    | SALVIA BENNY          | 13          | 65         | В     |  |  |  |
| 22    | SANA K R              | 12          | 60         | В     |  |  |  |
| 25    | SREE BHAADHRA         | 12          | 60         | В     |  |  |  |
|       | MEAN                  | 14.07692308 |            |       |  |  |  |
|       | MEDIAN                | 13.5        |            |       |  |  |  |
|       | MODE                  | 13          |            |       |  |  |  |
|       | STANDARD DEVIATION    | 2.606500749 |            |       |  |  |  |