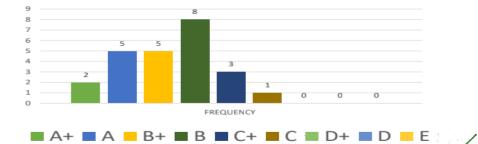

| SL NO | NAME                  | SCORE       | PERCENTAGE | GRADE |  |  |  |
|-------|-----------------------|-------------|------------|-------|--|--|--|
| 1     | AMLINE ROSE LALU      | 13          | 65         | В     |  |  |  |
| 2     | AMRUTHA C HARI        | 15          | 75         | B+    |  |  |  |
| 5     | ANANYA SUDHEESH       | 17          | 85         | Α     |  |  |  |
| 6     | ANNA BINNY            | 15          | 75         | B+    |  |  |  |
| 7     | ANNA ROSE THOMAS      | 13          | 65         | В     |  |  |  |
| 3     | ANOINA JIMMY          | 17          | 85         | Α     |  |  |  |
| 4     | ANITTA JOY            | 16          | 16 80      |       |  |  |  |
| 8     | ARCHANA K A           | 13          | 65         | В     |  |  |  |
| 10    | ARDHRA K V            | 9           | 45         | С     |  |  |  |
| 9     | ASWANI RAMESH         | 14          | 70         | B+    |  |  |  |
| 26    | BINANYA CHARI         | 15          | 75         | B+    |  |  |  |
| 13    | DAYAMARY DAVIS        | 17          | 85         | Α     |  |  |  |
| 11    | DEVANANDHA PS         | 18          | 18 90      |       |  |  |  |
| 12    | DHAYA K S             | 17          | 85         | Α     |  |  |  |
| 14    | HENRICA ROSE          | 20          | 100        | A+    |  |  |  |
| 15    | KRINENDHU C R         | 10          | 50         | C+    |  |  |  |
| 16    | LAKSHMI P S           | 14          | 70         | B+    |  |  |  |
| 17    | LAKSHMI T PRASAD      | 15          | 75         | B+    |  |  |  |
| 18    | MEENAKSHI C A         | 11          | 55         | C+    |  |  |  |
| 19    | NIVEDHYA P R          | 11          | 55         | C+    |  |  |  |
| 20    | PAVITHRA A S          | 13          | 65         | В     |  |  |  |
| 21    | REDHUNANTHA           | 13          | 65         | В     |  |  |  |
| 23    | SADHIKATHUL AMINA P S | 13          | 65         | В     |  |  |  |
| 24    | SALVIA BENNY          | 13          | 65         | В     |  |  |  |
| 22    | SANA K R              | 12          | 60         | В     |  |  |  |
| 25    | SREE BHAADHRA         | 12          | 60         | В     |  |  |  |
|       | MEAN                  | 14.07692308 |            |       |  |  |  |
|       | MEDIAN                | 13.5        |            |       |  |  |  |
|       | MODE                  | 13          |            |       |  |  |  |
|       | STANDARD DEVIATION    | 2.606500749 |            |       |  |  |  |