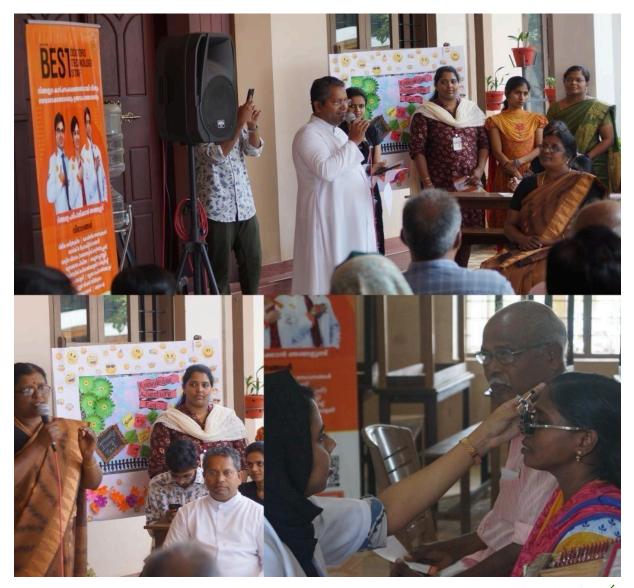

l conservation and sustainability among students and the local community.





PRINCIPAL Jesus Training College, Mala

#### Anti Drug Day Flash Mob

#### 26/06/2023

On June 26, 2023, Jesus Training College in Mala organised a flash mob at the bus stand to observe Anti-Drug Day. The event featured energetic performances and educational messages to raise awareness about the dangers of drug abuse, engaging the local community in efforts to promote a drug-free society.







## Name of the Programme : EYE CAMP Date : August 21, 2023

On August 21, 2023, Jesus Training College in Mala hosted an eye camp aimed at providing free eye check-ups and consultations to the community. The camp served to promote eye health awareness and offer necessary treatments to improve vision among participants.







#### Visit to Karunabhavan on 23/08/2023

On August 23, 2023, Jesus Training College in Mala celebrated Onam at Karunabhavan with vibrant cultural performances and traditional festivities. Students and staff participated enthusiastically, showcasing Kerala's rich heritage and fostering a sense of unity and joy among the college community.





CIPAL PRI Jesus Training College, Mala

# <u>Field Trip</u> November 24, 2023

As a part of BEd curriculum, on November 24, 2023 teacher trainees of Jesus Training College, Mala went to the land of history, Hill Palace, Tripunithura and Marine Drive, Kochi, under the guidance of teaching staff, Principal Dr. M G Ramadevi, and Executive Director Fr. Binoy Kozhippatt. The first destination was the Hill Palace Tripunithura. Students, having reache