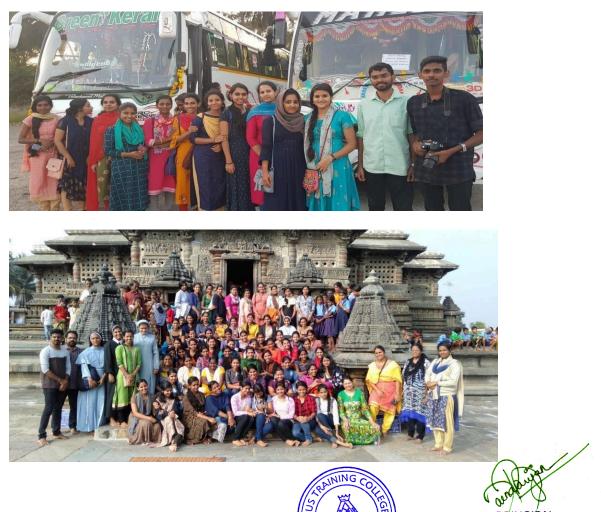

ge in Mala conducted a vegetable and food kit distribution on 15 th June 2021, as part of its social service initiatives during the pandemic covid. The event aimed to support local families by providing them with essential vegetables and promoting healthy eating habits. Students and staff actively participated in the distribution process, ensuring the kits reached those in need. This initiative underscored the college's commitment to community welfare and assistance.







### Cultural site visit on 17/09/2021

On September 17,2021, Jesus Training College in Mala organized a cultural site visit for students to explore local environmental and cultural sites. The trip provided hands-on learning experiences and enhanced students' understanding of the region's natural and cultural heritage.





### MEDICAL CAMP on 19/1/21

On 19 January 2021, Jesus Training College in Mala conducted a medical camp as part of its social service efforts. The camp provided free health check-ups and consultations, benefiting the local community and reinforcing the college's commitment to public health.









#### **COMMUNITY LIVING CAMP DRAKSHA 2K22**

#### <u> 19,20,21 – January 2022</u>

The community Living Camp is a joint camp of Student- Teachers and their Teacher Educators in a convenient location, keeping certain formalities and following a pre/well planned timetable. Learning to live together cooperatively, participation in programmes for development of personal and social skills, to develop student-teacher 'social-relational sensibilities and effective communication skills, practising