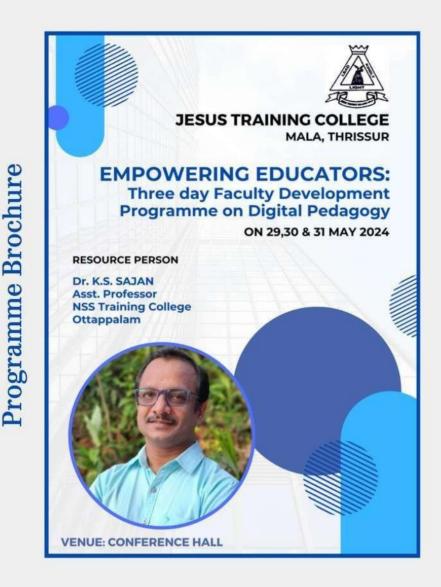

#### The institution's research policy is oriented towards:

- Organizing Seminars/Symposia/Conferences on recent trends in Education to foster the right attitude and orientation in faculty and students towards undertaking quality research
- Encouraging the teachers and students to pursue research and attain Ph.D.
- Extending financial and other auxiliary support to faculty and students for fruitful engagement in research pursuits
- Encouraging participation and presentation of research papers by faculty and students in national/international seminars/conferences
- Promoting publication of research findings in reputed refereed National/International journals/ CARE listed Journals for a greater public cause
- Providing financial assistance to the faculty to participate in national / international seminars/conferences, present and publish research papers
- · Start Institution's own Journal
- Publish a Book with chapters written by faculty and students.