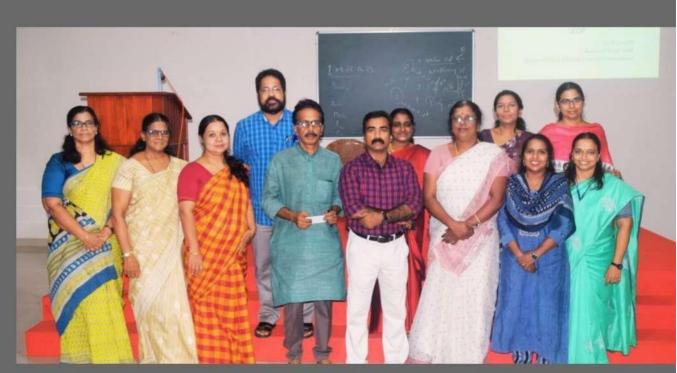

#### The institution's research policy is oriented towards:

- Organizing Seminars/Symposia/Conferences on recent trends in Education to foster the right attitude and orientation in faculty and students towards undertaking quality research
- Encouraging the teachers and students to pursue research and attain Ph.D.
- Extending financial and other auxiliary support to faculty and students for fruitful engagement in research pursuits
- Encouraging participation and presentation of research papers by faculty and students in national/international seminars/conferences
- Promoting publication of research findings in reputed refereed National/International journals/ CARE listed Journals for a greater public cause
- Providing financial assistance to the faculty to participate in national / international seminars/conferences, present and publish research papers
- · Start Institution's own Journal
- Publish a Book with chapters written by faculty and students.