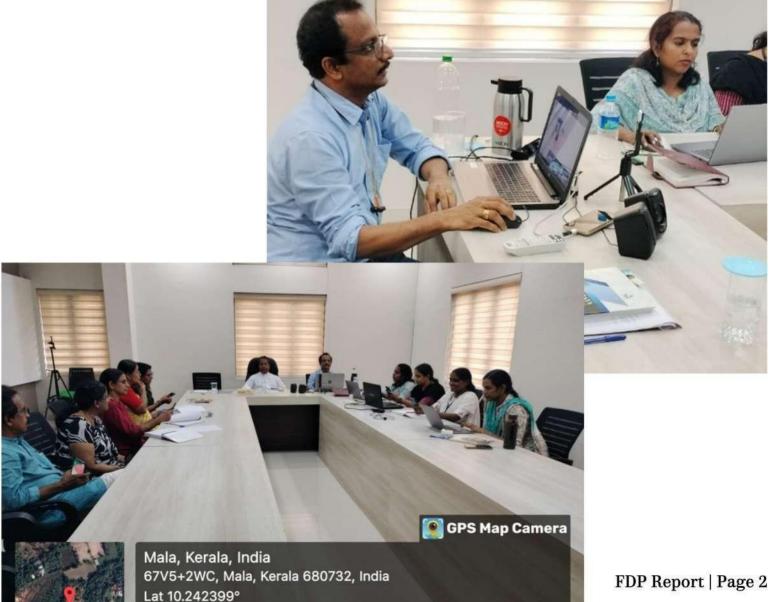

#### The institution's research policy is oriented towards:

- Organizing Seminars/Symposia/Conferences on recent trends in Education to foster the right attitude and orientation in faculty and students towards undertaking quality research
- Encouraging the teachers and students to pursue research and attain Ph.D.
- Extending financial and other auxiliary support to faculty and students for fruitful engagement in research pursuits
- Encouraging participation and presentation of research papers by faculty and students in national/international seminars/conferences
- Promoting publication of research findings in reputed refereed National/International journals/ CARE listed Journals for a greater public cause
- Providing financial assistance to the faculty to participate in national / international seminars/conferences, present and publish research papers
- · Start Institution's own Journal
- Publish a Book with chapters written by faculty and students.