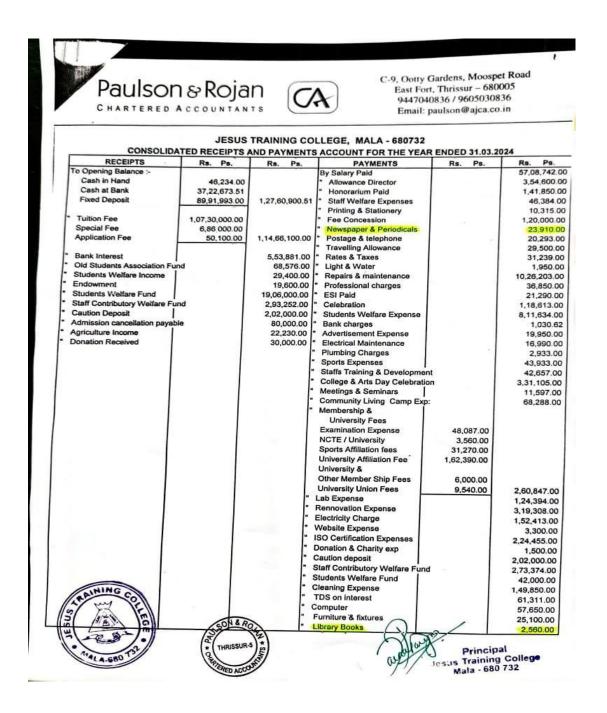

1. Income expenditure ststement highiliing the expenditure on purchase of books, journals,e- resources with seal and signature of both the pricipal and Chartered Accountant