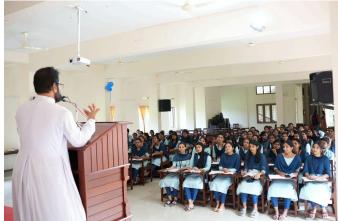

### 1. Motivating the freshly enrolled Students

The copy of semester plan indicating that Alumni conducts orientation programme to first semester students