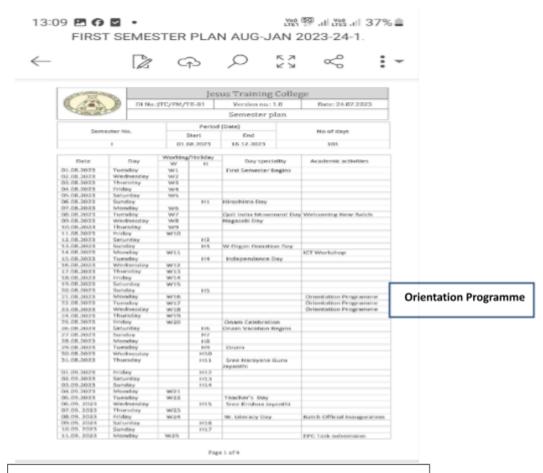

### 1. Motivating the freshly enrolled Students

The copy of semester plan indicating that Alumni conducts orientation programme to first semester students