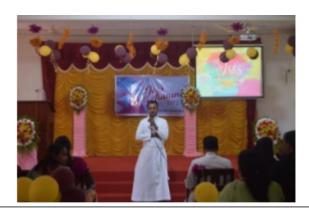

### 5. Student Mentoring

Career awareness program led by Fr.Shaju Edamana, Principal,Devamatha Public School,Thrissur, one of the alumni of the institution, on March 14<sup>th</sup> 2021

Awareness program led by Fr. Binu- Principal St. Xaviers CMI School, one of the alumni of the institution on March 11th 2023

Guidance program led by Mr. Raphi K.L,HSA,St.Sebastian's HSS,Kuttikad, one of the Alumni of the institution on January 7<sup>th</sup> 2023

A career awareness program led by Mr. Saiju, Teacher, Christ Raj H.S, Thannipuzha, Aluva, one of the alumni of the institution on November 18<sup>th</sup> 2021.