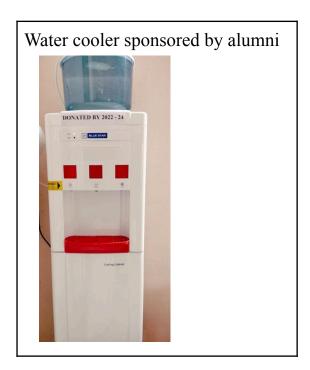

tation for student teachers.





Conducts demonstration classes and provides essential orientation for student teachers

### 5. Student Mentoring

Alumni help in the student Mentoring process, they provide mentoring activities to the students regarding academic matters. Through these mentoring activities discussion on syllabus, internship programs, and various learning strategies were discussed.

### 6. Financial contribution



Mentorship provided during school internship

Alumni play an important role in the institution fund raising program. They offered funds for proficiency for students who score high marks in B. Ed exam. 2022-24 batch gifted a watercooler for the college.



Trophy awarded to proficient students in each academic year

Ordenska

PRINCIPAL esus Training College, Mala



### 7. Placement cell & Advice

The institution alumni consistently assist the students for securing placement. Through the placement cell students require updates on available job vacancy. The information sends by alumni through whatsapp group and e mail.