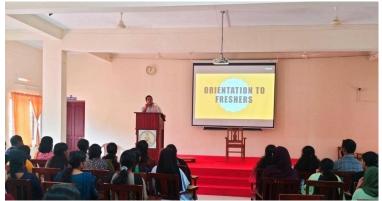

### 1. Motivating the freshly enrolled Students

The copy of semester plan indicating that Alumni conducts orientation programme to first semester students