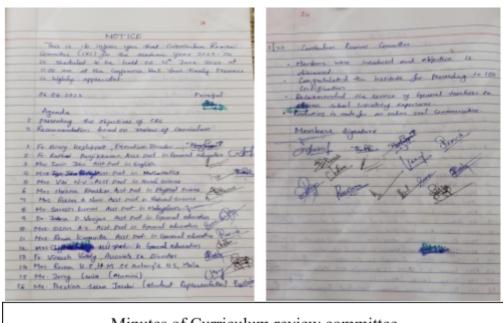

### 2. Involvement in the house curriculum development

Minutes of Curriculum review committee

| -  | Sutements                                                                             | Response |               |
|----|---------------------------------------------------------------------------------------|----------|---------------|
| 1  | Attained afrequenc orporoussyl training in dealing with real decreases<br>matrustion. | ***      | -             |
| 2  | Religion of the 21 a print on attitude concept, tracking profession.                  | ~        |               |
| 3  | Ample practs "11, 176, I was given for Exceptible Turn afreign                        | ~        |               |
|    | Interest and an artist community                                                      | V        | $\overline{}$ |
| 5  | improved so tiff-its                                                                  | -        |               |
| 6  | Diselligated Scin. No. Not qualities and ergo risultienal diffis                      | -        |               |
| 7  | Related to re.le.1 "3 to? expelsition and provide rears for modifications.            | 1        |               |
|    | Trained in modern Technological advancements in Education                             | 1        |               |
| 9  | Multisoled to crist   innovative strategies and methods in classrooms                 | 1        |               |
| 10 | Equipped with shifts needed for an inclusive School teacher                           | 1        |               |
| 11 | Refued to all record modification in the character                                    | 10       | /             |