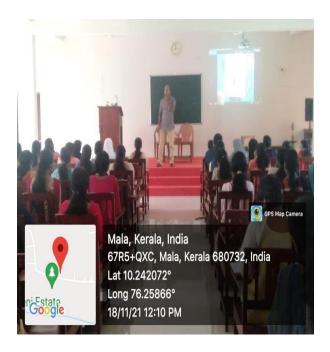

icial as several students successfully qualified these competitive examinations, thereby enhancing their eligibility for teaching positions.

# 2. Career Support:

- The Placement Cell actively facilitated communication of job vacancies to students through various channels such as social media platforms and the college notice board.
- It organized career guidance programs aimed at helping students make informed career choices and meet the manpower requirements of the industry.
  - A career guidance program is led by Dr.Stany Thomas, P.S.C Member on January 4<sup>th</sup> 2022 on the topic Leadership-Role of the Teacher.







A carrer awareness program is led by Mr. Saiju, Teacher, Christ Raj H.S, Thannipuzha, Aluva, one of the alumni of the institution on November 18<sup>th</sup> 2021.





These programs not only provided students with insights into career options but also equipped them with the necessary skills and confidence to pursue their chosen career paths effectively.

# **Number of students placed:-**

| Year      | No. Students | Percentage of the students | e |
|-----------|--------------|----------------------------|---|
| 2021-2022 | 42           | 42.4%                      |   |

Conclusion: In conclusion, the Placement Cell at Jesus Training College, under the leadership of Ms.Sisna A.S, has made significant strides in enhancing employment opportunities and maximizing student skills during the academic year 2021-2022. Through focused initiatives such as orientation programs for competitive exams and career support activities, the Cell has played a pivotal