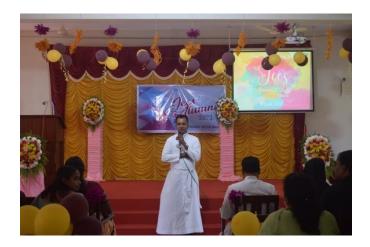

ams proved beneficial as several students successfully qualified these competitive examinations, thereby enhancing their eligibility for teaching positions.

# 2. Career Support:

- The Placement Cell actively facilitated communication of job vacancies to students through various channels such as social media platforms and the college notice board.
- It organized career guidance programs aimed at helping students make informed career choices and meet the manpower requirements of the industry.
  - A career guidance program is handled by Fr.Sebastian P.L, Principal, JTC, Mala on February 3<sup>rd</sup> 2021.
  - A carrer awareness program is led by Fr.Shaju Edamana, Principal, Devamatha Public School, Thrissur, one of the alumni of the institution, on March 14<sup>th</sup>, the Alumni day.



These programs not only provided students with insights into career options but also equipped them with the necessary skills and confidence to pursue their chosen career paths effectively.





# Number of students placed:-

| Year      | No. Students | Percentage of the students |
|-----------|--------------|----------------------------|
| 2020-2021 | 29           | 29.8%                      |

Conclusion: In conclusion, the Placement Cell at Jesus Training College, under the leadership of Mr.Joseph M.E, has made significant strides in enhancing employment opportunities and maximizing student skills during the academic year 2020-2021. Through focused initiatives such as orientation programs for competitive exams and career support activities, the Cell has played a pivotal role in prepa