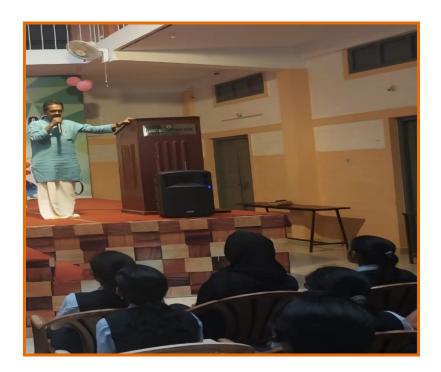

the faculty, JTC, Mala. These programs were designed to equip students with the necessary knowledge and skills required to qualify for the K-TET and SET (State Eligibility Test). These programs proved beneficial as several students successfully qualified these competitive examinations, thereby enhancing their eligibility for teaching positions.

# 2. Career Support:

- The Placement Cell actively facilitated communication of job vacancies to students through various channels such as social media platforms and the college notice board.
- It organized career guidance programs aimed at helping students make informed career choices and meet the manpower requirements of the industry.
- A career guidance program was led by the Placement officer Mr.Sureshkumar P.K on 16<sup>th</sup> July 2019.



➤ A career awareness program on an online platform is guided by Fr.George Palamattom-Former Principal, JTC, Mala.

These programs not only provided students with insights into career options but also equipped them with the necessary skills and confidence to pursue their chosen career paths effectively.





# **Number of students placed:-**

| Year    | No. Students Placed | Percentage of students | the |
|---------|---------------------|------------------------|-----|
| 2019-20 | 35                  | 35.7%                  |     |

Conclusion: In conclusion, the Placement Cell at Jesus Training College, under the leadership of Mr.Sureshkumar P.K has made significant strides in enhancing employment opportunities and maximizing student skills during the academic year 2019-2020. Through f