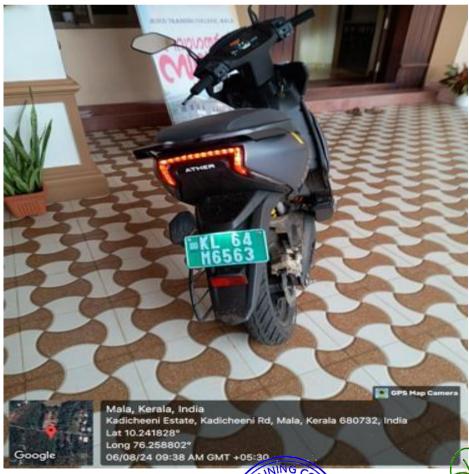

### Geotagged photographs related to Green Practices Encouraging use of bicycles / E-vehicles- College E-vehicle for students and staff