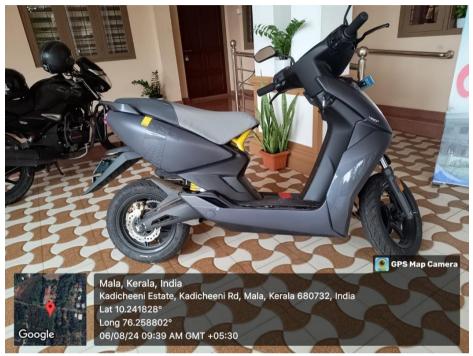

### Geotagged photographs related to Green Practices Encouraging use of bicycles / E-vehicles- College E-vehicle for students and staff