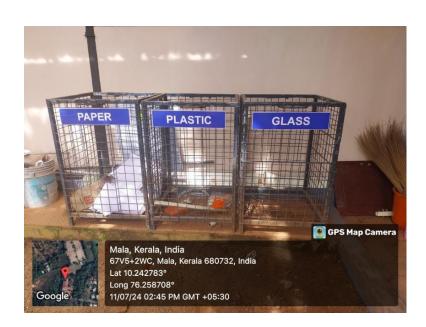

#### 1. Segregation of waste:

Strategic segregation of waste materials are proposed by installing separate waste bins for different material wastes like paper, glass and plastic. Separate bins for biodegradable and non-biodegradable waste are strategically placed throughout the campus and ensures proper disposal.

Waste basket for Paper, Plastic and Glass