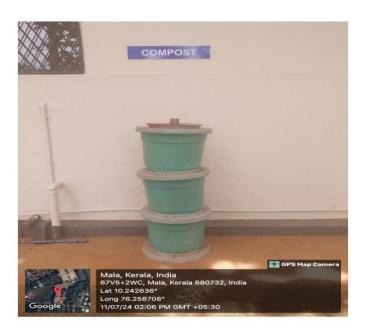

#### 3. <u>Vermi Compost</u>:

Vermicompost improves the recycling of soil. It enriches the soil with microbes. Vermicompost helps in improving soil texture, aeration and increases water retention capacity. Vermicomposting is done on a small scale in our institution. As we are concentrating on zero waste policy, the food wastes are very limited. Still we are practicing vermicompost in a small scale which provides the student a different experiencefurther can be useful in life. The organic waste materials (foodwaste) are disposed to produce organic compost and used in farming.

Small scale Vermi Compost