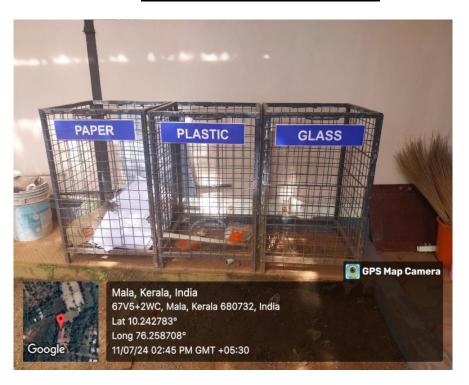

#### 1. Segregation of waste:

Strategic segregation of waste materials are proposed by installing separate waste bins for different material wastes like paper, glass and plastic. Separate bins for biodegradable and non-biodegradable waste are strategically placed throughout the campus and ensures proper disposal.

Waste basket for Paper, Plastic and Glass