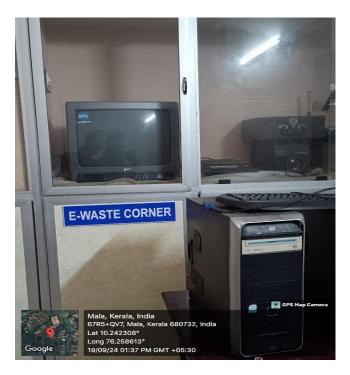

#### 2. E-waste Management:

E-waste contains toxic materials like lead and mercury that can leak into the soil and water, harming humans and animals. Burning e-waste also releases toxic chemicals into the atmosphere, contributing to global warming. Hence the disposal of e-wastes is really crucial these times its use increases in a rapid rate day by day. We have established a dedicated waste disposal mechanism for e-wastes. The 'e-waste corner' act as the collective place of e-wastes throughout the year. Unwanted electronic devices are collected annually and handed over to authorised e-waste vendors for preventing the release of harmful toxins into the environment.

e-Waste Corner