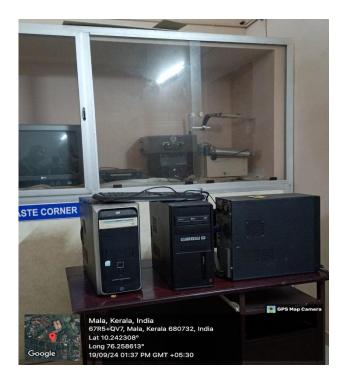

#### 2. E-waste Management:

E-waste contains toxic materials like lead and mercury that can leak into the soil and water, harming humans and animals. Burning e-waste also releases toxic chemicals into the atmosphere, contributing to global warming. Hence the disposal of e-wastes is really crucial these times its use increases in a rapid rate day by day. We have established a dedicated waste disposal mechanism for e-wastes. The 'e-waste corner' act as the collective place of e-wastes throughout the year. Unwanted electronic devices are collected annually and handed over to authorised e-waste vendors for preventing the release of harmful toxins into the environment.

e-Waste Corner