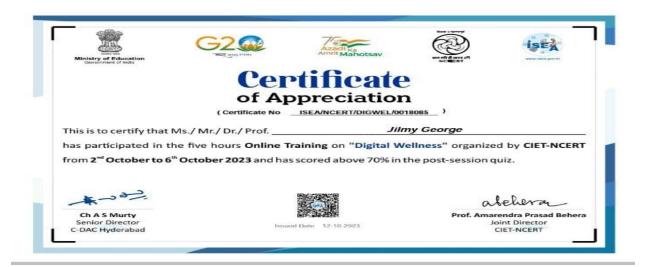

# Academic Year 2022 – '23

| Name of                                 | Name of the Self Study | Status    | Mode      | Duration | Course Provider |
|-----------------------------------------|------------------------|-----------|-----------|----------|-----------------|
| the                                     | course                 |           | (Offline/ |          |                 |
| student                                 |                        |           | Online)   |          |                 |
| Jilmy<br>George<br>George<br>Nellissery | Digital Wellness       | Completed | Online    | 5 hours  | CIET - NCERT    |