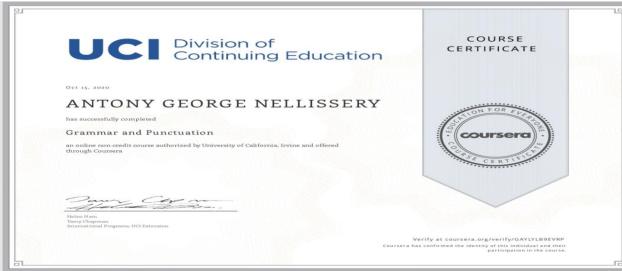

# 2. List of the students enrolled and completed in the self study course during the last five years

Academic Year 2019-'20

NIL

Academic Year 2020 - '21

| Name of the student         | Name of the Self Study course                      | Status    | Mode<br>(Offline/<br>Online) | Duration | Course Provider                                |
|-----------------------------|----------------------------------------------------|-----------|------------------------------|----------|------------------------------------------------|
| Rose Mary<br>Francis        | Digital Literacy                                   | Completed | Online                       | 3 months | Saksham, Adani Skill<br>Development Centre     |
| Sayana Raj                  | Medical Coding                                     | Completed | Online                       | 6 months | National Skill<br>Development<br>Corporation   |
| Hridhya K G                 | Gamification as a pedagogical tool                 | Completed | Online                       | 5 days   | NSS College,<br>Ottappalam                     |
| Antony George<br>Nellissery | Successful Presentation                            | Completed | Online                       | 3 months | Coursera, UCI Division of Continuing Education |
| Antony George<br>Nellissery | Presentation Skills: Designing Presentation slides | Completed | Online                       | 3 months | Coursera, UCI Division of Continuing Education |
| Antony George<br>Nellissery | Grammar and<br>Punctuation                         | Completed | Online                       | 3 months | Coursera, UCI Division of Continuing Education |