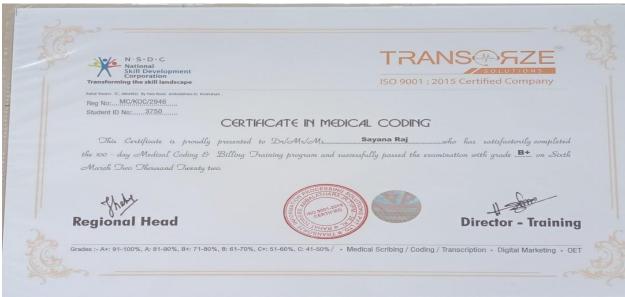

# 2. List of the students enrolled and completed in the self study course during the last five years

Academic Year 2019-'20

NIL

Academic Year 2020 - '21

| Name of the student         | Name of the Self Study course                      | Status    | Mode<br>(Offline/<br>Online) | Duration | Course Provider                                |
|-----------------------------|----------------------------------------------------|-----------|------------------------------|----------|------------------------------------------------|
| Rose Mary<br>Francis        | Digital Literacy                                   | Completed | Online                       | 3 months | Saksham, Adani Skill<br>Development Centre     |
| Sayana Raj                  | Medical Coding                                     | Completed | Online                       | 6 months | National Skill<br>Development<br>Corporation   |
| Hridhya K G                 | Gamification as a pedagogical tool                 | Completed | Online                       | 5 days   | NSS College,<br>Ottappalam                     |
| Antony George<br>Nellissery | Successful Presentation                            | Completed | Online                       | 3 months | Coursera, UCI Division of Continuing Education |
| Antony George<br>Nellissery | Presentation Skills: Designing Presentation slides | Completed | Online                       | 3 months | Coursera, UCI Division of Continuing Education |
| Antony George<br>Nellissery | Grammar and<br>Punctuation                         | Completed | Online                       | 3 months | Coursera, UCI Division of Continuing Education |