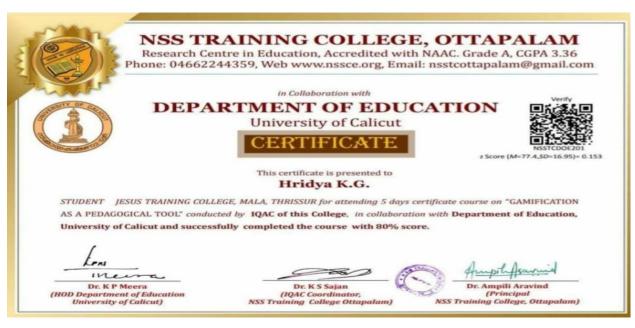

# 2. List of the students enrolled and completed in the self study course during the last five years

Academic Year 2019-'20

NIL

Academic Year 2020 - '21

| Name of the student         | Name of the Self Study course                      | Status    | Mode<br>(Offline/<br>Online) | Duration | Course Provider                                |
|-----------------------------|----------------------------------------------------|-----------|------------------------------|----------|------------------------------------------------|
| Rose Mary<br>Francis        | Digital Literacy                                   | Completed | Online                       | 3 months | Saksham, Adani Skill<br>Development Centre     |
| Sayana Raj                  | Medical Coding                                     | Completed | Online                       | 6 months | National Skill<br>Development<br>Corporation   |
| Hridhya K G                 | Gamification as a pedagogical tool                 | Completed | Online                       | 5 days   | NSS College,<br>Ottappalam                     |
| Antony George<br>Nellissery | Successful Presentation                            | Completed | Online                       | 3 months | Coursera, UCI Division of Continuing Education |
| Antony George<br>Nellissery | Presentation Skills: Designing Presentation slides | Completed | Online                       | 3 months | Coursera, UCI Division of Continuing Education |
| Antony George<br>Nellissery | Grammar and<br>Punctuation                         | Completed | Online                       | 3 months | Coursera, UCI Division of Continuing Education |