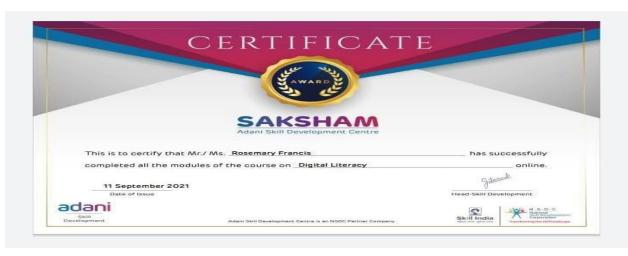

# 2. List of the students enrolled and completed in the self study course during the last five years

Academic Year 2019-'20

NIL

Academic Year 2020 - '21

| Name of the student         | Name of the Self Study course                      | Status    | Mode<br>(Offline/<br>Online) | Duration | Course Provider                                |
|-----------------------------|----------------------------------------------------|-----------|------------------------------|----------|------------------------------------------------|
| Rose Mary<br>Francis        | Digital Literacy                                   | Completed | Online                       | 3 months | Saksham, Adani Skill<br>Development Centre     |
| Sayana Raj                  | Medical Coding                                     | Completed | Online                       | 6 months | National Skill<br>Development<br>Corporation   |
| Hridhya K G                 | Gamification as a pedagogical tool                 | Completed | Online                       | 5 days   | NSS College,<br>Ottappalam                     |
| Antony George<br>Nellissery | Successful Presentation                            | Completed | Online                       | 3 months | Coursera, UCI Division of Continuing Education |
| Antony George<br>Nellissery | Presentation Skills: Designing Presentation slides | Completed | Online                       | 3 months | Coursera, UCI Division of Continuing Education |
| Antony George<br>Nellissery | Grammar and<br>Punctuation                         | Completed | Online                       | 3 months | Coursera, UCI Division of Continuing Education |