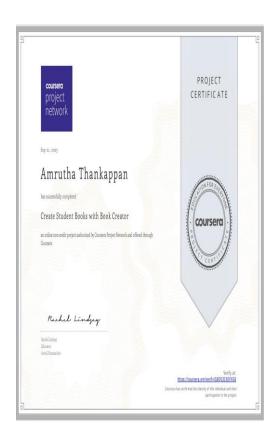

## Academic Year 2023-'24

| Name of the student   | Name of the Self Study course               | Status    | Mode<br>(Offline/<br>Online) | Duration | Course Provider             |
|-----------------------|---------------------------------------------|-----------|------------------------------|----------|-----------------------------|
| Amrutha<br>Thankappan | Student Self Assessment with Microsoft Word | Completed | Online                       | 2 hours  | Coursera project network    |
| Amrutha<br>Thankappan | Create Student Book<br>with Book Creator    | Completed | Online                       | 2 hours  | Coursera project network    |
| Amrutha<br>Thankappan | Advanced Excel Ground<br>Up                 | Completed | Offline                      | 2 months | G Tec Computer<br>Education |
| Amrutha<br>Thankappan | G- Operator                                 | Completed | Offline                      | 3 months | G Tec Computer<br>Education |