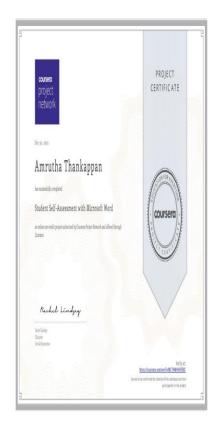

## Academic Year 2023-'24

| Name of the student   | Name of the Self Study course               | Status    | Mode<br>(Offline/<br>Online) | Duration | Course Provider             |
|-----------------------|---------------------------------------------|-----------|------------------------------|----------|-----------------------------|
| Amrutha<br>Thankappan | Student Self Assessment with Microsoft Word | Completed | Online                       | 2 hours  | Coursera project network    |
| Amrutha<br>Thankappan | Create Student Book<br>with Book Creator    | Completed | Online                       | 2 hours  | Coursera project network    |
| Amrutha<br>Thankappan | Advanced Excel Ground<br>Up                 | Completed | Offline                      | 2 months | G Tec Computer<br>Education |
| Amrutha<br>Thankappan | G- Operator                                 | Completed | Offline                      | 3 months | G Tec Computer<br>Education |