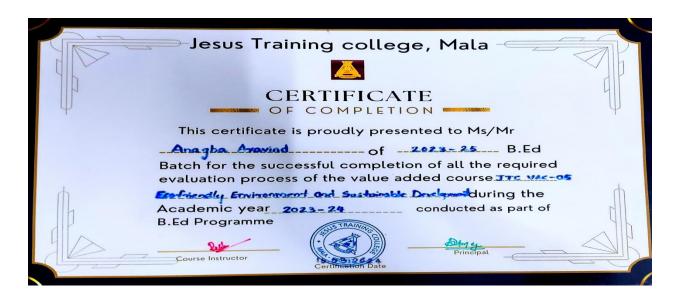

### Academic Year 2023-'24: 5 courses

**Course Number: 5** 

 $Course\ Code\ \&\ Course\ Title:\ JTCVAC-05\quad Eco\ friendly\ Environment\ and\ Sustainable\ Development$ 

Staff in Charge: Mrs. Rekha A Nair

| No | Name                   | Status    |
|----|------------------------|-----------|
| 1  | Atheena Sojan          | Completed |
| 2  | Ann Mariya Antony      | Completed |
| 3  | Anjana P M             | Completed |
| 4  | Athira C P             | Completed |
| 5  | Anjali V A             | Completed |
| 6  | Josmy T J              | Completed |
| 7  | Kalathingal Sojiya Joy | Completed |
| 8  | Anagha Aravind         | Completed |
| 9  | Krishnapriya M         | Completed |
| 10 | Mariya Peter           | Completed |