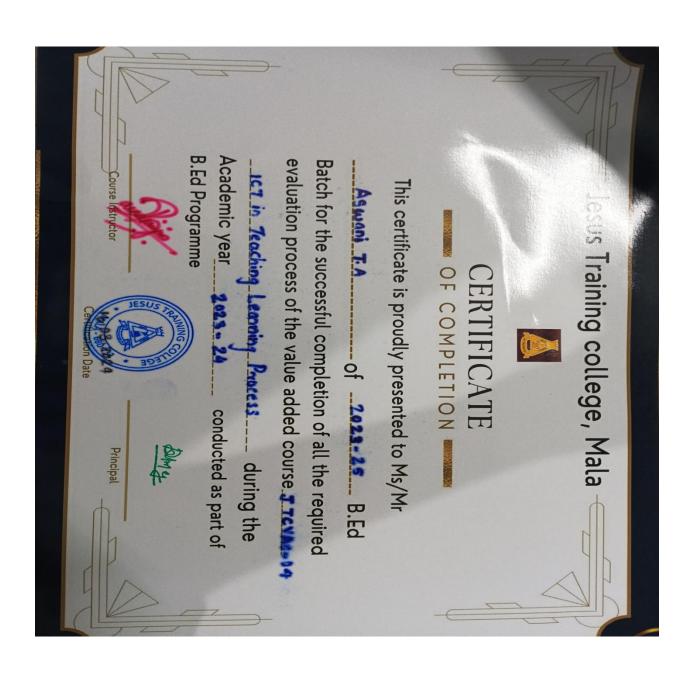

**Course Number: 4** 

Course Code & Course Title: JTCVAC – 04 ICT in Teaching Learning process

Staff in Charge: Dr. Jasna P Varijan

| No | Name              | Status    |
|----|-------------------|-----------|
| 1  | Vaidehi Suresh    | Completed |
| 2  | Sneha T Maliekkal | Completed |
| 3  | Aswathy S         | Completed |
| 4  | Joylin Joy        | Completed |
| 5  | Neha C S          | Completed |
| 6  | Amitha P Jose     | Completed |
| 7  | Shamna V N        | Completed |
| 8  | Aswathy K S       | Completed |
| 9  | Majidha Majeed    | Completed |
| 10 | Aswani T A        | Completed |

### Academic Year 2023-'24: 5 courses

**Course Number: 5** 

 $Course\ Code\ \&\ Course\ Title:\ JTCVAC-05\quad Eco\ friendly\ Environment\ and\ Sustainable\ Development$ 

Staff in Charge: Mrs. Rekha A Nair