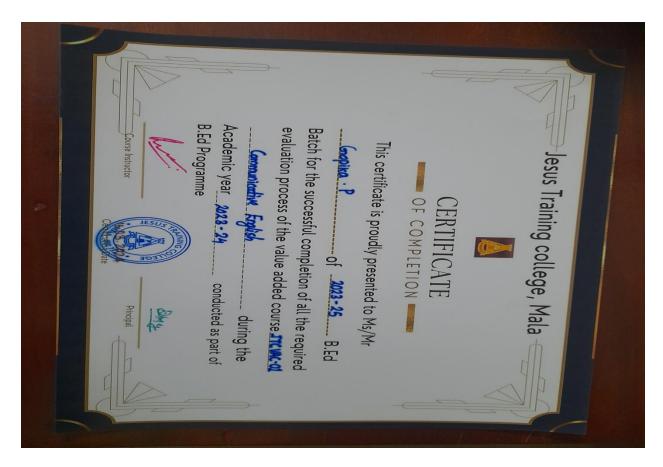

### 2023-'24 Course Number 1

### CERTIFICATE

OF COMPLETION

This certificate is proudly presented to Ms/Mr

Devita M.S of 2028-25 B.Ed

Batch for the successful completion of all the required evaluation process of the value added course ITCVAC-03

Innovative Teaching Learning Strategies during the Academic year 2023 - 24 conducted as part of

**B.Ed Programme** 