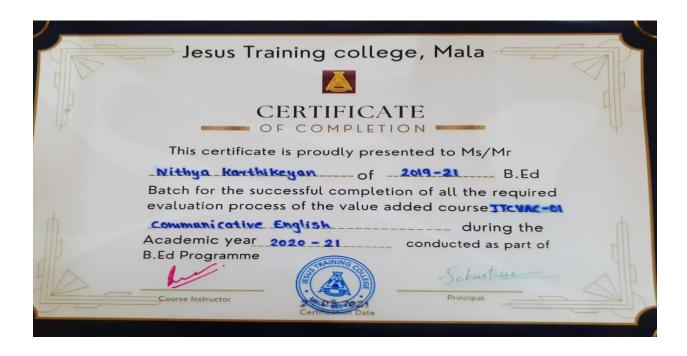

Course Completion Certificates for the Academic Year 2020-'21

Course Completion Certificates for the Academic Year 2021-'22

Course Completion Certificates for the Academic Year 2022-'23