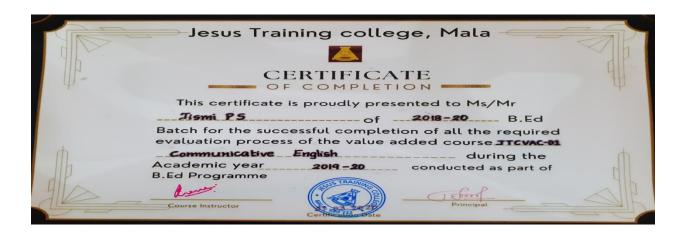

# 2. Course completion certificates

Course Completion Certificates for the Academic Year 2019-'20

|                   | Jesus Training college, Mala                                                                                   |   |
|-------------------|----------------------------------------------------------------------------------------------------------------|---|
|                   | A Jesos Haming Cottege, Hata                                                                                   | 7 |
| The second second | CERTIFICATE OF COMPLETION                                                                                      | 4 |
|                   | This certificate is proudly presented to Ms/Mr                                                                 |   |
|                   | Aiswarya Nair of 2018-20 B.Ed                                                                                  |   |
|                   | Batch for the successful completion of all the required evaluation process of the value added course JTCVAC-D1 |   |
|                   | Communicative English during the                                                                               | h |
| 111               | Academic year 2019-20 conducted as part of                                                                     | N |
|                   | B.Ed Programme  Course Instructor  Certification sate                                                          |   |
|                   |                                                                                                                |   |