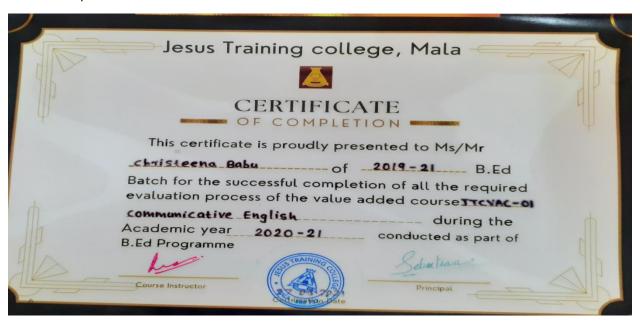

Course Completion Certificates for the Academic Year 2020-'21

Course Completion Certificates for the Academic Year 2021-'22

Course Completion Certificates for the Academic Year 2022-'23