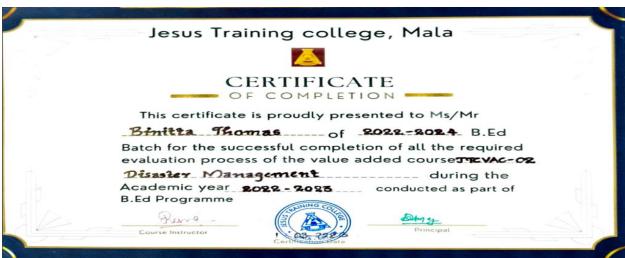

### Academic Year 2022 - '23: 5 courses

**Course Number: 2** 

Course Code & Course Title: JTCVAC – 02 Disaster Management

Staff in charge: Mrs. Renia Kuruvilla

| No | Name             | Status    |
|----|------------------|-----------|
| 1  | AyishaBeevi M R  | Completed |
| 2  | Naadiya          | Completed |
| 3  | Ann Riya Paul    | Completed |
| 4  | Rose Mary Thomas | Completed |
| 5  | Binitta Thomas   | Completed |
| 6  | Amrutha Paul     | Completed |
| 7  | Daliya Davies    | Completed |
| 8  | Pavithra Poulose | Completed |
| 9  | Abhirami K V     | Completed |
| 10 | Anupama P S      | Completed |