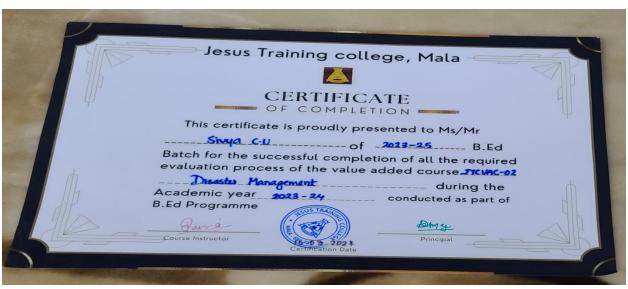

### 2023-'24 Course Number 1

# CERTIFICATE

OF COMPLETION

This certificate is proudly presented to Ms/Mr

Batch for the successful completion of all the required evaluation process of the value added course\_atcvac-03

\_Immovative Teaching Learning Strategies \_\_\_ during the

Academic year 2023 - 24 \_\_\_\_ conducted as part of

B.Ed Programme

Course Instructor

Jesus Training College, Mala