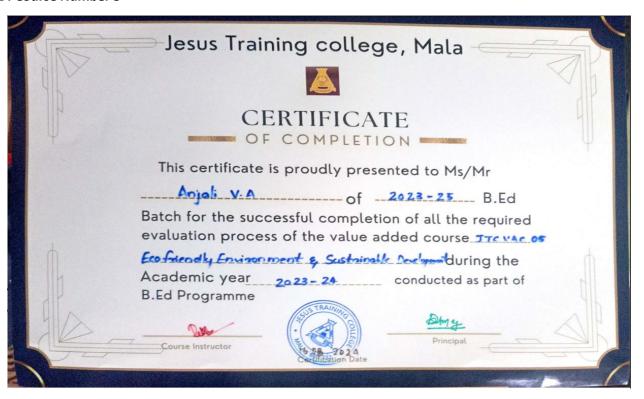

### Academic Year 2023-'24: 5 courses

**Course Number: 5** 

 $Course\ Code\ \&\ Course\ Title:\ JTCVAC-05\quad Eco\ friendly\ Environment\ and\ Sustainable\ Development$ 

Staff in Charge: Mrs. Rekha A Nair

| No | Name                   | Status    |
|----|------------------------|-----------|
| 1  | Atheena Sojan          | Completed |
| 2  | Ann Mariya Antony      | Completed |
| 3  | Anjana P M             | Completed |
| 4  | Athira C P             | Completed |
| 5  | Anjali V A             | Completed |
| 6  | Josmy T J              | Completed |
| 7  | Kalathingal Sojiya Joy | Completed |
| 8  | Anagha Aravind         | Completed |
| 9  | Krishnapriya M         | Completed |
| 10 | Mariya Peter           | Completed |