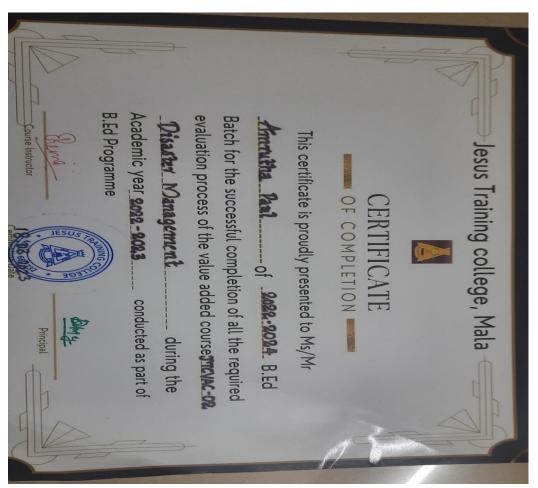

### Academic Year 2022 - '23: 5 courses

**Course Number: 2** 

Course Code & Course Title: JTCVAC – 02 Disaster Management

Staff in charge: Mrs. Renia Kuruvilla

| No | Name             | Status    |
|----|------------------|-----------|
| 1  | AyishaBeevi M R  | Completed |
| 2  | Naadiya          | Completed |
| 3  | Ann Riya Paul    | Completed |
| 4  | Rose Mary Thomas | Completed |
| 5  | Binitta Thomas   | Completed |
| 6  | Amrutha Paul     | Completed |
| 7  | Daliya Davies    | Completed |
| 8  | Pavithra Poulose | Completed |
| 9  | Abhirami K V     | Completed |
| 10 | Anupama P S      | Completed |