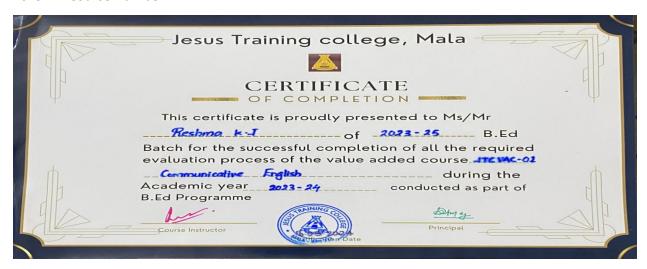

### Academic Year 2023-'24: 5 courses

**Course Number: 1** 

Course Code & Course Title: JTCVAC – 01 Communicative English

Staff in charge: Mrs. Iarin John

| No | Name             | Status    |
|----|------------------|-----------|
| 1  | Amal Joseph Babu | Completed |
| 2  | Amulya George    | Completed |
| 3  | Badrapriya M R   | Completed |
| 4  | Bijula Farsana   | Completed |
| 5  | Gopika P         | Completed |
| 6  | Harsha P H       | Completed |
| 7  | Reshma K J       | Completed |
| 8  | Sandhya Shaju    | Completed |
| 9  | Shameera T M     | Completed |
| 10 | Therese Thomas   | Completed |