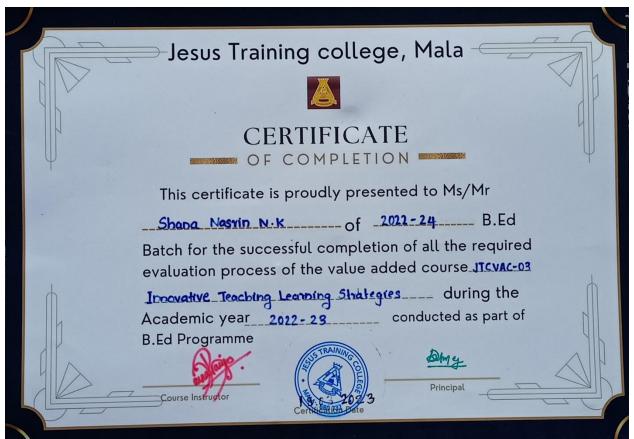

### **Course Number: 3**

Course Code & Course Title: JTCVAC – 03 Innovative Teaching Learning Strategies

Staff in Charge: Dr. Jasna P Varijan

| No | Name                | Status    |
|----|---------------------|-----------|
| 1  | Hanin Azeez K       | Completed |
| 2  | Suryamol Baiju      | Completed |
| 3  | Deepthi M P         | Completed |
| 4  | Princy Ramachandran | Completed |
| 5  | Shana Nasrin N K    | Completed |
| 6  | Anjana Rose         | Completed |
| 7  | Raji Murali         | Completed |
| 8  | Ritta Rose Martin   | Completed |
| 9  | Gopika Vijay        | Completed |
| 10 | Jovit Varghese      | Completed |

### **2022-'23 Course Number 1**