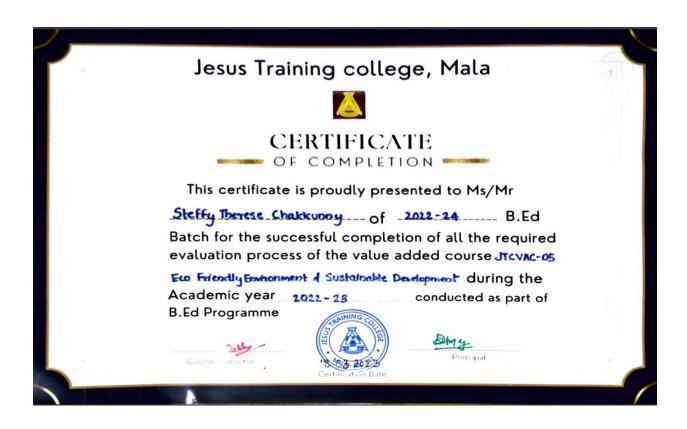

### **Course Number: 5**

Staff in Charge: Mrs. Rekha A Nair

| No | Name                     | Status    |
|----|--------------------------|-----------|
| 1  | Abiya Prasad             | Completed |
| 2  | Ann Maria Mony           | Completed |
| 3  | Chungath Anu Thomas      | Completed |
| 4  | Kavya K S                | Completed |
| 5  | Steffy Therese Chakkunny | Completed |
| 6  | Agna Antony              | Completed |
| 7  | Anna Albert              | Completed |
| 8  | Fema Thaliyath           | Completed |
| 9  | Jesna Luis               | Completed |
| 10 | Jilsha N A               | Completed |

### Academic Year 2023-'24: 5 courses

**Course Number: 5** 

 $Course\ Code\ \&\ Course\ Title:\ JTCVAC-05\quad Eco\ friendly\ Environment\ and\ Sustainable\ Development$ 

Staff in Charge: Mrs. Rekha A Nair