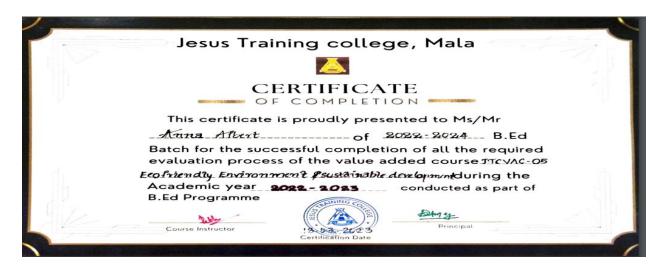

### **Course Number: 5**

Staff in Charge: Mrs. Rekha A Nair

| No | Name                     | Status    |
|----|--------------------------|-----------|
| 1  | Abiya Prasad             | Completed |
| 2  | Ann Maria Mony           | Completed |
| 3  | Chungath Anu Thomas      | Completed |
| 4  | Kavya K S                | Completed |
| 5  | Steffy Therese Chakkunny | Completed |
| 6  | Agna Antony              | Completed |
| 7  | Anna Albert              | Completed |
| 8  | Fema Thaliyath           | Completed |
| 9  | Jesna Luis               | Completed |
| 10 | Jilsha N A               | Completed |