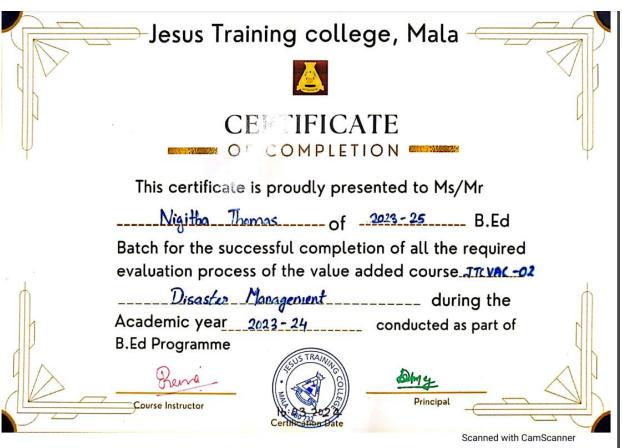

### Course Number: 2

Course Code & Course Title: JTCVAC-02 Disaster Management

Staff in charge: Mrs. Renia Kuruvilla

| No | Name               | Status    |
|----|--------------------|-----------|
| 1  | Subitha C S        | Completed |
| 2  | Sapna Davis        | Completed |
| 3  | Shabana Aboobacker | Completed |
| 4  | Rahla M A          | Completed |
| 5  | Sivya              | Completed |
| 6  | Ancy Joby          | Completed |
| 7  | Anal Appukuttan    | Completed |
| 8  | Christina N V      | Completed |
| 9  | Raveena Ratnakaran | Completed |
| 10 | Nigitha Thomas     | Completed |